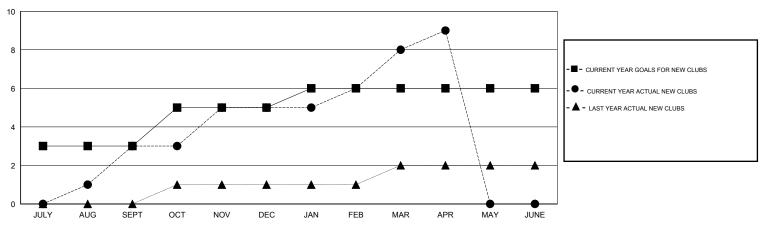

## GOALS AND ACTUAL NEW CLUBS CUMULATIVE

## District 321B1

Results as of: 4/30/2015

GMT: V S Kukreja **LOCATION INDIA**  $\mathsf{GMT}\;\mathsf{CA}\;6$ 

| OWIT. TO TRAILE       | ·] ∽             | ESO/(HON III E II I |                  |                  |               |  |
|-----------------------|------------------|---------------------|------------------|------------------|---------------|--|
|                       |                  | Clubs               |                  |                  |               |  |
| RESULTS FOR 2014-2015 |                  |                     |                  |                  |               |  |
| QUARTER               | NEW CLUB<br>GOAL | NEW CLUBS           | DROPPED<br>CLUBS | NET<br>GAIN/LOSS | QUARTER       |  |
|                       |                  |                     |                  |                  |               |  |
| JULY/AUG/SEPT         | 3                | 3                   | 0                | 3                | JULY/AUG/SEPT |  |
| OCT/NOV/DEC           | 2                | 2                   | 0                | 2                | OCT/NOV/DEC   |  |
| JAN/FEB/MAR           | 1                | 3                   | 0                | 3                | JAN/FEB/MAR   |  |
| APR/MAY/JUNE          | 0                | 1                   | 0                | 1                | APR/MAY/JUNE  |  |
| 1                     |                  |                     |                  |                  | 11            |  |