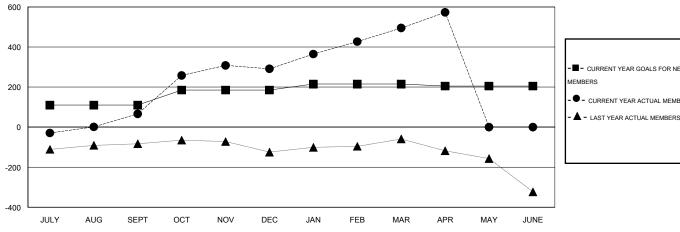

## GOALS AND ACTUAL MEMBERS CUMULATIVE

| -■- CURRENT YEAR GOALS FOR NEW    |
|-----------------------------------|
| MEMBERS                           |
| - ● - CURRENT YEAR ACTUAL MEMBERS |

| DROPPED CLUBS: 0 |     |
|------------------|-----|
| DROPPED MEMBERS  |     |
| DECEASED         | 2   |
| CLUB CANCELLED   | 0   |
| OTHER            | 192 |
| TOTAL            | 194 |

| ⇃ |                             |                    | Members                             |                    |                  |  |  |
|---|-----------------------------|--------------------|-------------------------------------|--------------------|------------------|--|--|
|   | RESULTS FOR 2014-2015       |                    |                                     |                    |                  |  |  |
|   | QUARTER                     | NEW MEMBER<br>GOAL | CHARTER AND<br>NEW MEMBERS<br>ADDED | DROPPED<br>MEMBERS | NET<br>GAIN/LOSS |  |  |
|   | JULY/AUG/SEPT OCT/NOV/DEC   | 110<br>75          | 169<br>283                          | 103<br>58          | 66<br>225        |  |  |
|   | JAN/FEB/MAR<br>APR/MAY/JUNE | 30<br>-10          | 225<br>90                           | 21<br>12           | 204<br>78        |  |  |